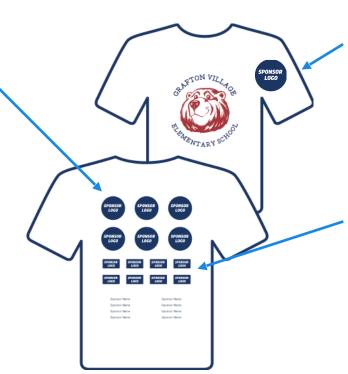

The primary component of our Community Partners program is our Fun Run T-Shirt. Your logo or name will be displayed on the back of this shirt worn by 915 students year-round, providing continuous exposure for your business!

#### **PREMIUM AD (\$1000)**

- LARGE AD ON THE BACK OF COMMUNITY PARTNER SHIRT
- SPONSOR LOGO PLACED ON SCHOOL/PTA WEBSITE OR SOCIAL MEDIA
- 15% CUSTOM APPAREL DISCOUNT FROM BOOSTER SPIRIT WEAR
- ONE COMMUNITY PARTNER SHIRT

#### **SLEEVE AD (\$1200)**

- AD ON THE SLEEVE OF COMMUNITY PARTNER SHIRT
- SPONSOR LOGO PLACED ON SCHOOL/PTA WEBSITE OR SOCIAL MEDIA
- 15% CUSTOM APPAREL DISCOUNT FROM BOOSTER SPIRIT WEAR
- ONE COMMUNITY PARTNER SHIRT
  \*Sleeve ad limited to 1 logo per
  sleeve and limited print size

### REGULAR AD (\$500)

- MEDIUM AD ON THE BACK OF COMMUNITY PARTNER SHIRT
- SPONSOR LOGO PLACED ON SCHOOL/PTA WEBSITE OR SOCIAL MEDIA
- 15% CUSTOM APPAREL DISCOUNT FROM BOOSTER SPIRIT WEAR
- ONE COMMUNITY PARTNER SHIRT